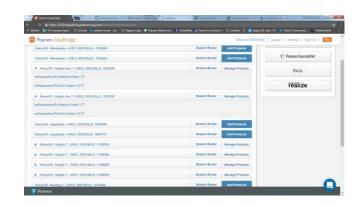

## THREE

You should now be in the EasyBridge classroom.

\*\*Realize tips and tutorials can be found here:

http://mytrainingconnection.com/products/realize