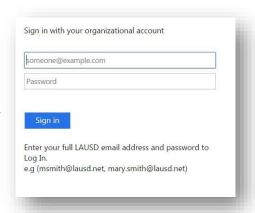

## **TWO**

Type your username and password.

\*\*Note: Enter your full LAUSD email address and password to Log In. e.g (msmith@lausd.net, mary.smith@lausd.net)"\*\*